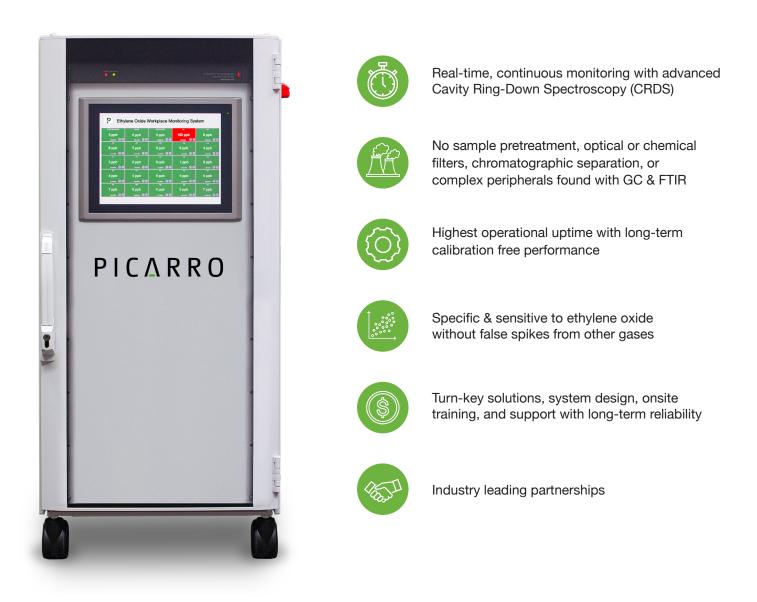

#### ADVANCED TECHNOLOGY

- Cavity Ring-Down Spectroscopy
- · Specific & Sensitive to EtO
- 0.25ppb Lower Detection Limit
- <2 Second Measurement Rate</li>

#### PERFORMANCE

- · Specific & Sensitive to EtO
- Reliable & Defensible Data
- Automated & Seamless Operation
- Advanced Data Quality Indicators