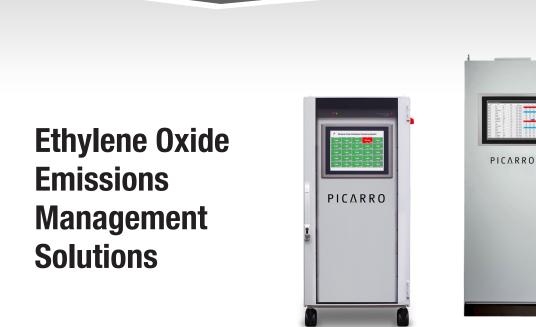

#### ADVANCED TECHNOLOGY

- Cavity Ring-Down Spectroscopy
- · Specific & Sensitive to EtO
- 0.25ppb Lower Detection Limit
- <2 Second Measurement Rate</li>

#### PERFORMANCE

- · Specific & Sensitive to EtO
- Reliable & Defensible Data
- Automated & Seamless Operation
- Advanced Data Quality Indicators